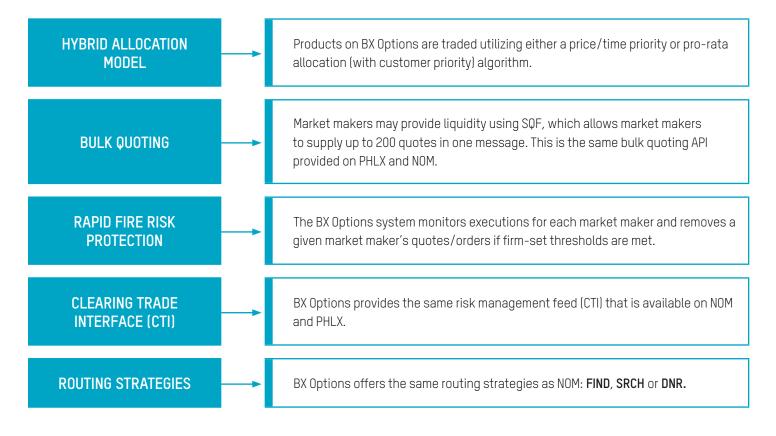

# **FUNCTIONALITY**

BX Options launched in June 2012 with the same functionality as NOM. Later in 2012, BX Options launched additional functionality. The current functionality includes: