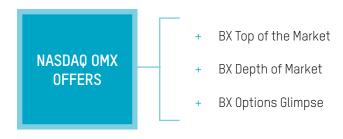

#### MARKET DATA

NASDAQ OMX offers the following proprietary data products that support BX Options participants:

The interface specifications for the BX Options data feeds are identical to the ITTO and BONO interfaces on NOM.