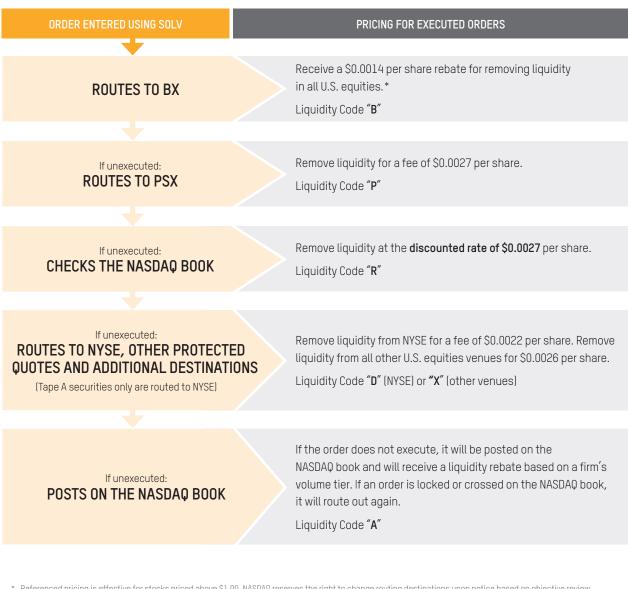

## SOLV ROUTING STRATEGY

As part of the innovative NASDAQ<sup>®</sup> routing suite, **SOLV** is a low-cost routing strategy offering access to a wide range of U.S. equity venues. Use SOLV to access NASDAQ OMX BX<sup>SM</sup> (BX<sup>SM</sup>) for a rebate to remove liquidity and other U.S. venues at a discount.

Referenced pricing is effective for stocks priced above \$1.00. NASDAQ reserves the right to change routing destinations upon notice based on objective review
of market conditions.

💡 More Information

SOLV your routing fees dilemma. For more information on how to best utilize the SOLV routing strategy, contact <u>Transaction Services U.S. Market Sales</u> at **+1 800 846 0477**.