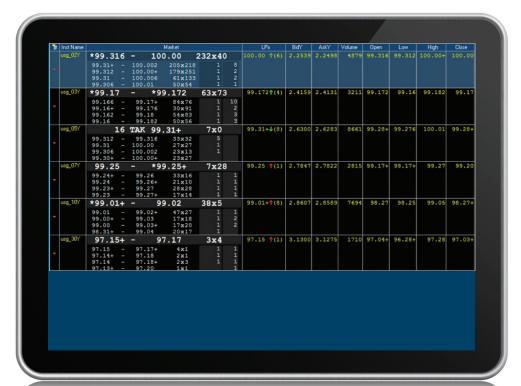

### **U.S. Treasury Benchmarks**

NFI View provides fully customizable views permitting users to choose and display select content on multiple screens.

NFI View enables you to see Open, High, Low, Close, and Net Change, as well as the composition of active Best Bid and Offer orders in its entirety (Active Market Stack).

NFI View minimizes the latency observed via other delivery channels.